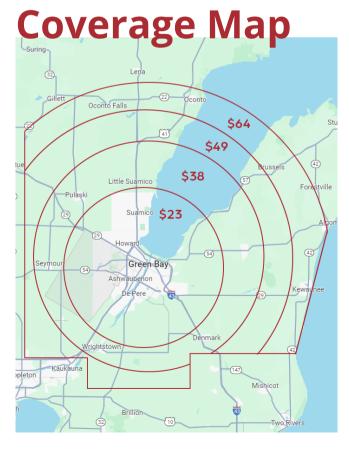

#### **COST:**

Shorewest credits **\$25** for installation and **\$25** for removal. Rates indicated on the map for one-way install or removal.

**Example:** Sign located in \$38 range. (\$38 for Install - \$25 Shorewest Credit) + (\$38 for Removal - \$25 Shorewest Credit) = **\$26 Agent Cost** 

## **COST PER DIRECTION**

0-15 Miles \$23 20 Miles \$38 25 Miles \$49 30 Miles \$64

Any special request outside 30 miles will require 5 business days.

If you do not want to pay the sign difference or if the house is a location that is not covered, there are signs that can be checked out through Gabi that they can install