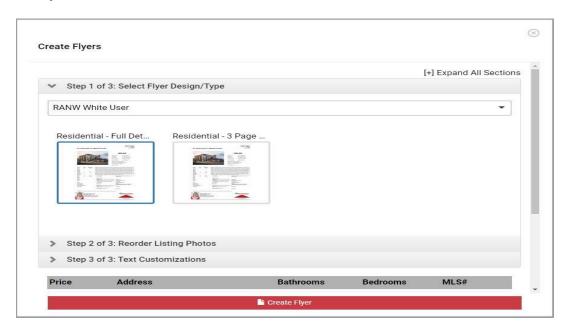

5. This is where you select "Create Flyer"

This is what your screen should look like:

- 6. In the Drop Down at the top, select "RANW White User" or "RANW Red User", whichever you prefer.
  - a. We suggest using the RANW White User as it looks cleaner than the RANW Red User!

- 7. Select the red button that says "Create Flyer" at the bottom of the pop up
- 8. A green bar will pop up at the top of the pop up once the Data Sheet has been created
  - a. Select 'Click here to view your Flyer"
  - b. This will bring the Data Sheet up in a separate tab where you can download/print