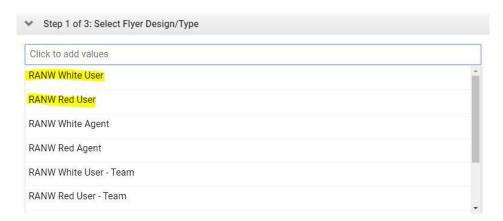

5. This is where you select "Create Flyer"

This is what your screen should look like:

- 6. In the Drop Down at the top, select "RANW White User" or "RANW Red User", whichever you prefer.
  - a. We suggest using the RANW White User as it looks cleaner than the RANW Red User!