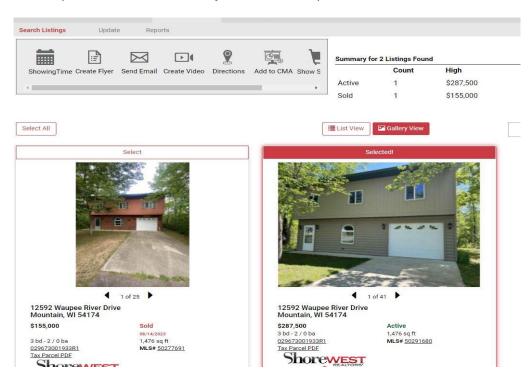

## **SwrAgentPro Data Sheet Instructions**

- 1. Log into your AgentPro account
- 2. Search the property address in the search bar located on the right side of the home page:

- 3. Click on the red bar once you've entered the property address
  - a. This may bring up a few different MLS numbers for the property if it was listed in the past and sold/expired
  - b. Be sure to select the listing that says Active in green
- 4. On the top left side of the screen, you'll have the options shown below: